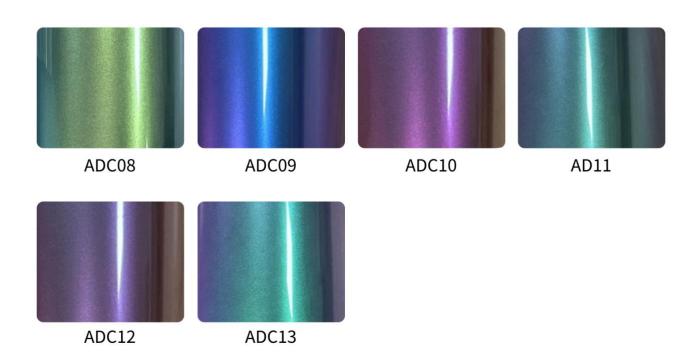

# **GLOSSY CHAMELEON HEAT TRANSFER VINYL**



#### **PRODUCT COMPOSITION**

PET Layer 45.5% Sticker Layer 9.0% Metal Angle Color Chaning Layer 20.45% Hot Metl Adhesive Layer 22.72%

#### **APPLICABLE MACHINES**

Cutting Plotter, Film Cutting Machine, Laser Cutting Machine, Marking Machine, Die-Cutting Machine

# **AVAILABLE SIZE**

0.5\*25m (customizable size)

### **THICKNESS**

Overall Thickness: 0.22mm
PET Thickness: 0.1mm
Sticker Layer: 0.02mm
Adhesive Color Layer Thickness:
0.045mm
Hot Melt Adhesive Thickness:

#### **APPLICATION METHOD**

Hot stamping temperature/time/pressure: 145°C~150°C/12-15S/4-6KG/Mpa

## **PEELING METHOD**

Warm Peel

0.05mm

### **WASHING FASTNESS**

Grade 4.5, National Standard Grade 3.5

## **DRYING TEMPERATURE**

Below 60° C

## **APPLICABLE TEXTILES**

Pure Cotton, Polyester, Poly/Fabric Blended

##