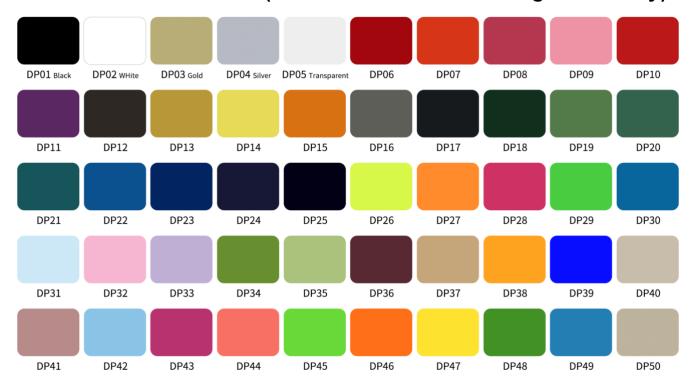

# PU MICRO ELASTIC HTV (Can Be Customized to High Elasticity)



#### **PRODUCT COMPOSITION**

PET Layer 45.5% Sticker Layer 9.1% Color Layer 22.7% Hot Melt Adhesive Layer 22.7%

# **APPLICABLE MACHINES**

Cutting Plotter, Film Cutting Machine, Laser Cutting Machine, Marking Machine, Die-Cutting Machine

# **AVAILABLE SIZE**

0.5\*25m (customizable size)

### **THICKNESS**

Overall Thickness: 0.22mm
PET Thickness: 0.1mm
Sticker Layer: 0.02mm

Color Layer Thickness: 0.05mm Hot Melt Adhesive Thickness:

0.05mm

## **APPLICATION METHOD**

Hot stamping temperature/time/pressure: 135°C~140°C/12-15S/4-6KG/Mpa

## PEELING METHOD

Warm Peel

### **WASHING FASTNESS**

Grade 4.5, National Standard Grade 3.5

# **DRYING TEMPERATURE**

Below 60° C

## **APPLICABLE TEXTILES**

Pure Cotton, Polyester, Poly/Fabric Blended

# **APPLICATION SCOPE**

Clothing, Shoes An